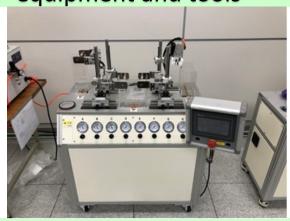

# Glasses drop tester

## MODEL: GT-001

Suitable for the drop test for all kinds of glasses. Different angles ranging from top, down, front, back, left and right can be tested to acquire the life expectancy of the product.

### **Product features**

- 1. Easy operation and maintenance
- Powerful functions and practical usage
- 3. Life test of six different sides
- Applicable of other small products

Customized testing equipment and tools