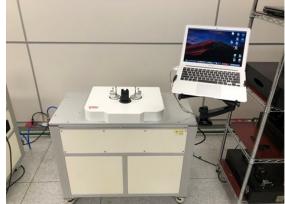

## **Glasses twist tester**

## MODEL: GT-002

Suitable for the twist test for all kinds of glasses. Accurately achieve the various angles and speeds required by the customer to facilitate the simulation of human wear.

## **Test items Technical Parameters** Glasses twist test 1. Model GT-002 Max. Test 7 times/min speed range **Product features** Control PLC + HMI + Servo motors method Easy operation and maintenance 1. Torque generated by turning to 2. 920mmX450mmX900mm a specific angle can be informed Machine size (L/W/H)precisely to the user Power supply AC220V 50HZ