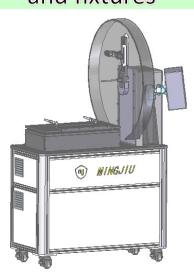

# **Hinge Cycling Tester**

## **MODEL: TQ-450T**

TQ-450T is suitable for the iMac hinge life test, it can accurately measure the corresponding change curve of shaft torque and angle, also it can accurately control the swing angle, speed, set times and pause time.

# Customized test equipment and fixtures

| Tl    | : 1  | D    |        |
|-------|------|------|--------|
| iecnn | ıcaı | Para | meters |

| Model                    | TQ450T                  |  |
|--------------------------|-------------------------|--|
| Test Stroke              | 0-360°                  |  |
| Fastest test<br>speed    | 200° /sec               |  |
| Minimum<br>display angle | 0.5°                    |  |
| Control<br>Method        | PLC + Servo             |  |
| Dimensions               | 1100x850x1600 mm(L/W/H) |  |
| Weight                   | 125KG                   |  |
| Maximum                  | 1000W                   |  |