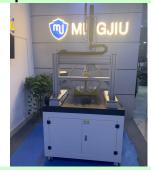

## Fully automatic eight-directional pressing force tester

## **MODEL: WE-580**

This machine is suitable for vertical pressure test in all directions

Dedicated control system for precise control of the pressure and position

## **Customized testing** equipment and tools

**Technical Parameters** 

|                                       |                                                                      | iecinical Farameters      |                                     |
|---------------------------------------|----------------------------------------------------------------------|---------------------------|-------------------------------------|
|                                       |                                                                      | Model                     | WE-580                              |
| Test items                            |                                                                      | X-axis test<br>stroke     | 450mm                               |
| 1.<br>2.                              | Electronic product pressure test<br>Various types of interface force | Y-axis test<br>stroke     | 390mm                               |
|                                       | detection                                                            | Z-axis test<br>stroke     | 450mm                               |
| 3.                                    | Compression life test                                                | T-axis rotation<br>angle  | 0°-360°                             |
|                                       |                                                                      | Max. test<br>speed        | 50mn/s                              |
| Product features                      |                                                                      | T-axis max.               |                                     |
| 1. The pressure range, output force   |                                                                      | rotation speed<br>Display | 60°/s                               |
|                                       | and test angle can be adjusted                                       | accuracy                  | 0.001kg                             |
|                                       | according to customer's needs                                        | Resolution                | 1/10000                             |
| 2. High repetition accuracy           |                                                                      | Control<br>method         | PLC + Man Machine + Servo<br>Motors |
| 3. Displays clear and straightforward |                                                                      |                           | 1210mmX1200mmX2230mm                |
|                                       | pressure curves                                                      | Machine size              | (L/W/H)                             |
| 4. Suitable for 4~17-inch electronic  |                                                                      | Power supply              | AC220V 50HZ                         |
|                                       | product                                                              | Max. power                | 800W                                |